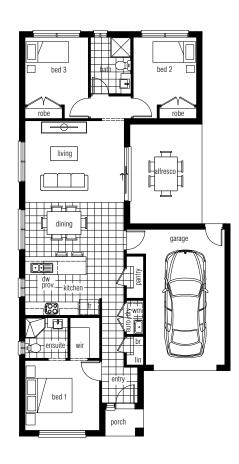

## **AREA ANALYSIS**

Living

103.08m<sup>2</sup> (11.09sa

Garage

Porch

Alfresco

1 03m2 /1 51sa

**Total** 144.40m² (15.54sq)

### **OVERALL DIMENSIONS**

**Width** 9.3m **Depth** 17.85m

## **KEY FEATURES**

- Relax in your master suite, located at the front, away from the living zone
- Other bedrooms located at the rear give everyone their own sense of space
- Come together in the central living and dining zones
- Love the large walk-in pantry and added storage

#### **ROOM SIZES**

Bedroom 1 3.3 x 3.1 Bedroom 2 2.8 x 3.0 Bedroom 3 2.8 x 3.0 Living 4.3 x 3.6 Dining 4.3 x 2.9