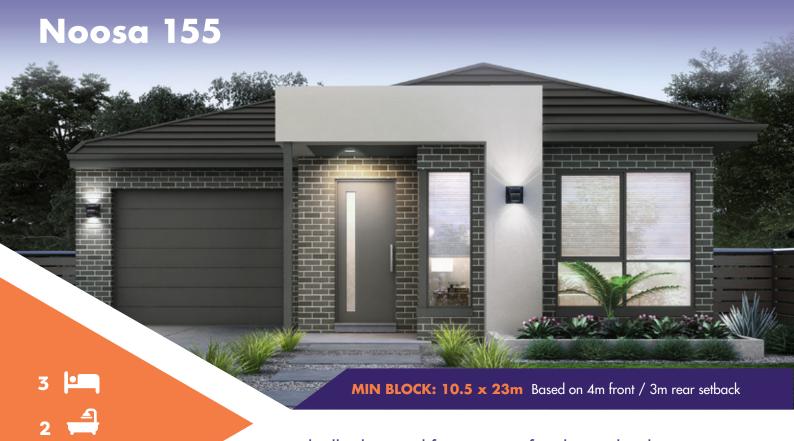

### **OVERALL DIMENSIONS**

**Width** 9.3m **Depth** 17.85m

Ideally designed for growing families with a larger central living zone and zoned bedroom locations.