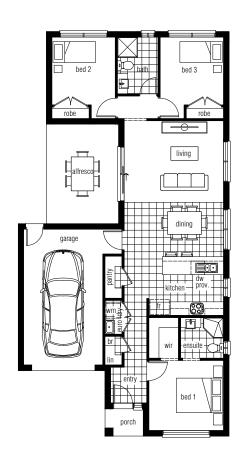

### **AREA ANALYSIS**

Living

103.08m<sup>2</sup> (11.09sc

Garage

). Z/ III= (Z./ ZSC

Porch

Alfresco

2m2/1 51ca

**Total** 144.40m² (15.54sq)

### **OVERALL DIMENSIONS**

**Width** 9.3m **Depth** 17.85m

Ideally designed for growing families with a larger central living zone and zoned bedroom locations.

## **KEY FEATURES**

- Relax in your master suite, located at the front, away from the living zone
- Other bedrooms located at the rear give everyone their own sense of space
- Come together in the central living and dining zones
- Love the large walk-in pantry and added storage

#### **ROOM SIZES**

 Bedroom 1
 3.3 x 3.1

 Bedroom 2
 2.8 x 3.0

 Bedroom 3
 2.8 x 3.0

 Living
 4.3 x 3.6

 Dining
 4.3 x 2.9